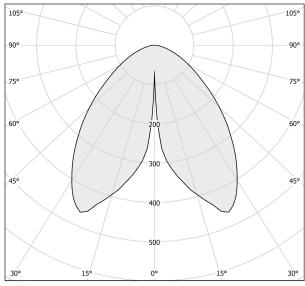

ct light emission. Die-cast aluminium bearing base in polyacrylic paint.

Body in brass and aluminium in champagne, mat black, corten, bronze, textured olive green, textured soft white and textured natural terracotta polyacrylic paint.

Removable head with magnetic fastening, in die-cast aluminium with polyacrylic paint. Silicone gaskets.

Modelled acrylic diffuser with mat finish and serigraphy.

Stainless steel screws.

Push-button to adjust luminosity according to 5 levels of visual comfort.

Battery status indicator integrated into the head.

Equipped with Li-Po battery USB-C rechargeable, with up to 6 hours life at 100% of light emission and up to 24 hours life at 25%.

Equipped with battery charger with USB-C connector and adapter plug.

## **Technical drawing**



## Polar diagram