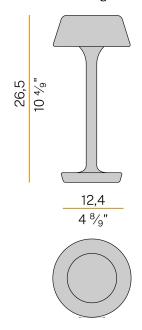

or spaces, with direct light emission. Die-cast aluminium bearing base in polyacrylic paint.

Body in brass and aluminium in champagne, mat black, corten, bronze, textured olive green, textured soft white and textured natural terracotta polyacrylic paint.

Removable head with magnetic fastening, in die-cast aluminium with polyacrylic paint. Silicone gaskets.

Modelled acrylic diffuser with mat finish and serigraphy.

Stainless steel screws.

Push-button to adjust luminosity according to 5 levels of visual comfort.

Battery status indicator integrated into the head.

Equipped with Li-Po battery USB-C rechargeable, with up to 6 hours life at 100% of light emission and up to 24 hours life at 25%.

Equipped with battery charger with USB-C connector and adapter plug.

## **Technical drawing**



## Polar diagram